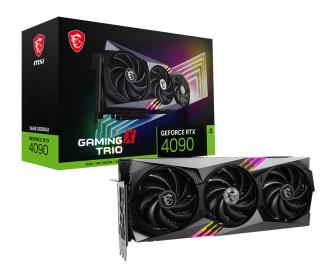

# **GeForce RTX™ 4090 GAMING X TRIO 24G**

# **SPECIFICATIONS**

| Model Name                      | GeForce RTX™ 4090 GAMING X TRIO 24G                                                                                                                  |
|---------------------------------|------------------------------------------------------------------------------------------------------------------------------------------------------|
| <b>Graphics Processing Unit</b> | NVIDIA® GeForce RTX™ 4090                                                                                                                            |
| Interface                       | PCI Express <sup>®</sup> Gen 4                                                                                                                       |
| Core Clocks                     | Extreme Performance: 2610 MHz (MSI<br>Center) Boost: 2595 MHz (GAMING & SILENT<br>Mode)                                                              |
| CUDA® CORES                     | 16384 Units                                                                                                                                          |
| Memory Speed                    | 21 Gbps                                                                                                                                              |
| Memory                          | 24GB GDDR6X                                                                                                                                          |
| Memory Bus                      | 384-bit                                                                                                                                              |
| Output                          | DisplayPort x 3 (v1.4a) HDMI <sup>™</sup> x 1 (Supports 4K@120Hz HDR, 8K@60Hz HDR, and Variable Refresh Rate as specified in HDMI <sup>™</sup> 2.1a) |
| HDCP Support                    | Υ                                                                                                                                                    |
| Power consumption               | 450 W                                                                                                                                                |
| Power connectors                | 16-pin x 1                                                                                                                                           |
| Recommended PSU                 | 850 W                                                                                                                                                |
| Card Dimension (mm)             | 337 x 140 x 77 mm                                                                                                                                    |
| Weight (Card / Package)         | 2170 g / 3093 g                                                                                                                                      |
| DirectX Version Support         | 12 Ultimate                                                                                                                                          |
| OpenGL Version Support          | 4.6                                                                                                                                                  |
| Maximum Displays                | 4                                                                                                                                                    |
| G-SYNC® technology              | Y                                                                                                                                                    |
| Digital Maximum Resolution      | 7680x4320                                                                                                                                            |