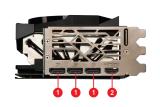

|
| OpenGL Version Support          | 4.6                                                                                                                                                  |
| Maximum Displays                | 4                                                                                                                                                    |
| G-SYNC® technology              | Y                                                                                                                                                    |
| Digital Maximum Resolution      | 7680x4320                                                                                                                                            |

# **CONNECTIONS**



- 1. Display Port
- 2. HDMI™

### **FEATURES**



#### **TRI FROZR 3**

Stay cool and quiet. MSI's TRI FROZR 3 thermal design enhances heat dissipation all around the graphics card.



#### TORX FAN 5.0

Fan blades linked by ring arcs and a fan cowl work together to stabilize and maintain high-pressure airflow.



#### Copper Baseplate

Heat from the GPU and memory modules is captured by a copper baseplate and then rapidly transferred to Core Pipes.



#### Core Pipe

Precision-machined heat pipes ensure max contact to the GPU and spread heat along the full length of the heatsink.



#### **Airflow Control**

Sections of different heatsink fins disrupt unwanted airflow harmonics and reduce noise.



# Anti Bending

A die-cast anti-bending plate reinforces the card while thermal pads allo